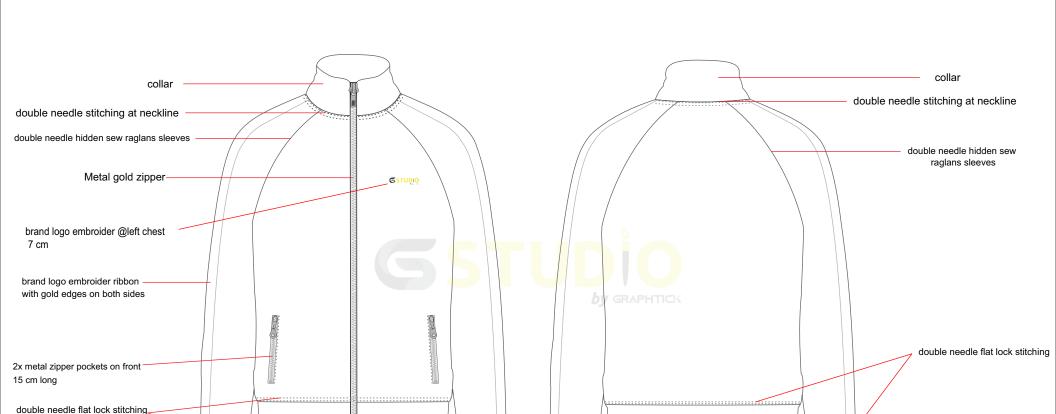

Collar

**FIT: REGULAR** 

Raglan sleeves

**Jacket** 

**Proto Samples** 

Date :

zipper finsih

Date:

Side ribbon tape

**Zipper** 

| Required Sizes and Ratio |        |  |  |  |  |  |       |             | Fabric to be used                     | Binding             | Colour Reference   |                                |  |
|--------------------------|--------|--|--|--|--|--|-------|-------------|---------------------------------------|---------------------|--------------------|--------------------------------|--|
| -<br>-                   | Plan # |  |  |  |  |  | TOTAL | GRAND TOTAL | Fabric Knit: 70% COTTON 30% POLEYSTER | Self Fabric Binding | #000000<br>#E3CE8E | PANTONE Black C PANTONE 7402 C |  |
|                          |        |  |  |  |  |  |       |             | CDARLITICK CTURIO THIS DESIGNAS THE D |                     |                    |                                |  |