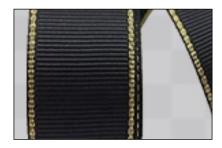

#5 2x metal zipper pockets on front pockets with engraved RDB

15 cm long

Logo embroider on left chest 7 cm

Black ribbon tape side trims with gold edges printed 6 times on sides

B-STUDIO G-STUDIO

7cm

|        | Requi | red Siz | es and | Ratio |       |             | Fabric to be used                     | Binding             | Colour Reference                               |
|--------|-------|---------|--------|-------|-------|-------------|---------------------------------------|---------------------|------------------------------------------------|
| Plan # |       |         |        |       | TOTAL | GRAND TOTAL | Fabric Knit: 70% COTTON 30% POLEYSTER | Self Fabric Binding | #000000 PANTONE Black C #E3CE8E PANTONE 7402 C |

Side ribbon tape

**Zipper** 

| Required Sizes and Ratio |        |  |  |  |  |  |       |             | Fabric to be used                     | Binding             | Colour Reference   |                                |  |
|--------------------------|--------|--|--|--|--|--|-------|-------------|---------------------------------------|---------------------|--------------------|--------------------------------|--|
| -<br>-                   | Plan # |  |  |  |  |  | TOTAL | GRAND TOTAL | Fabric Knit: 70% COTTON 30% POLEYSTER | Self Fabric Binding | #000000<br>#E3CE8E | PANTONE Black C PANTONE 7402 C |  |
|                          |        |  |  |  |  |  |       |             | CDARLITICK CTURIO THIS DESIGNAS THE D |                     |                    |                                |  |