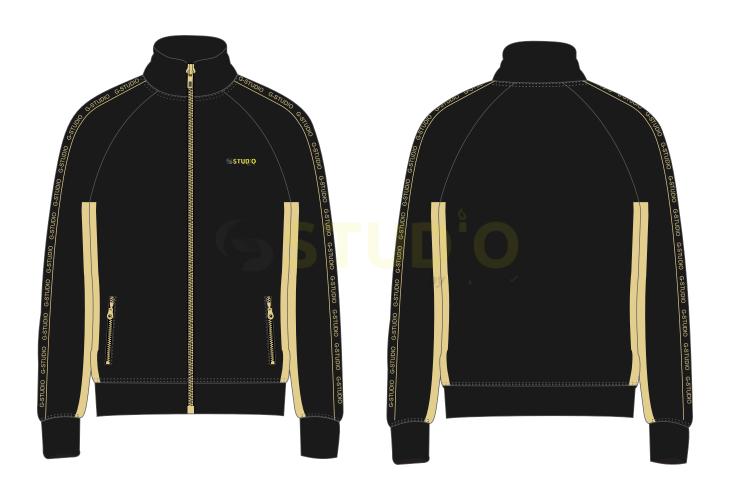

#5 2x metal zipper pockets on front pockets with engraved RDB

15 cm long

Logo embroider on left chest 7 cm

Black ribbon tape side trims with gold edges printed 6 times on sides

B-STUDIO G-STUDIO

7cm

|        | Requi | red Siz | es and | Ratio |       |             | Fabric to be used                     | Binding             | Colour Reference                               |
|--------|-------|---------|--------|-------|-------|-------------|---------------------------------------|---------------------|------------------------------------------------|
| Plan # |       |         |        |       | TOTAL | GRAND TOTAL | Fabric Knit: 70% COTTON 30% POLEYSTER | Self Fabric Binding | #000000 PANTONE Black C #E3CE8E PANTONE 7402 C |