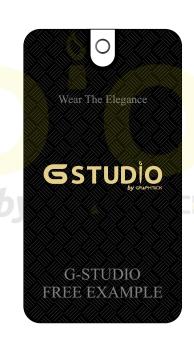

# **Hang Tag**

300gsm art card color black line pattern uv coating Tie in the zipper pulls

|        | Requi | red Siz | es and | l Ratio |       |             | Fabric to be used                     | Binding             | Colo               | ur Reference                   |
|--------|-------|---------|--------|---------|-------|-------------|---------------------------------------|---------------------|--------------------|--------------------------------|
| Plan # |       |         |        |         | TOTAL | GRAND TOTAL | Fabric Knit: 70% COTTON 30% POLEYSTER | Self Fabric Binding | #000000<br>#E3CE8E | PANTONE Black C PANTONE 7402 C |