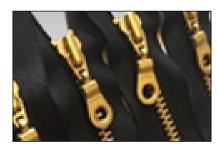

#5 2x metal zipper pockets on front pockets with engraved RDB

15 cm long

Logo embroider on left chest 7 cm

Black ribbon tape side trims with gold edges printed 6 times on sides

B-STUDIO G-STUDIO

7cm

|        | Requi | red Siz | es and | Ratio |       |             | Fabric to be used                     | Binding             | Colour Reference                               |
|--------|-------|---------|--------|-------|-------|-------------|---------------------------------------|---------------------|------------------------------------------------|
| Plan # |       |         |        |       | TOTAL | GRAND TOTAL | Fabric Knit: 70% COTTON 30% POLEYSTER | Self Fabric Binding | #000000 PANTONE Black C #E3CE8E PANTONE 7402 C |

Side ribbon tape

**Zipper** 

| Required Sizes and Ratio |        |  |  |  |  |  |       |             | Fabric to be used                     | Binding             | Colour Reference   |                                |  |
|--------------------------|--------|--|--|--|--|--|-------|-------------|---------------------------------------|---------------------|--------------------|--------------------------------|--|
| -<br>-                   | Plan # |  |  |  |  |  | TOTAL | GRAND TOTAL | Fabric Knit: 70% COTTON 30% POLEYSTER | Self Fabric Binding | #000000<br>#E3CE8E | PANTONE Black C PANTONE 7402 C |  |
|                          |        |  |  |  |  |  |       |             | CDARLITICK CTURIO THIS DESIGNAS THE D |                     |                    |                                |  |