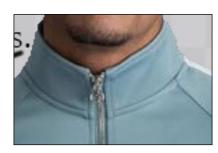

Collar

**FIT: REGULAR** 

Raglan sleeves

**Jacket** 

**Proto Samples** 

Date :

zipper finsih

Date:

Side ribbon tape

**Zipper** 

| Required Sizes and Ratio |        |  |  |  |  |  |       |             | Fabric to be used                     | Binding             | Colour Reference   |                                |  |
|--------------------------|--------|--|--|--|--|--|-------|-------------|---------------------------------------|---------------------|--------------------|--------------------------------|--|
| -<br>-                   | Plan # |  |  |  |  |  | TOTAL | GRAND TOTAL | Fabric Knit: 70% COTTON 30% POLEYSTER | Self Fabric Binding | #000000<br>#E3CE8E | PANTONE Black C PANTONE 7402 C |  |
|                          |        |  |  |  |  |  |       |             | CDARLITICK CTURIO THIS DESIGNAS THE D |                     |                    |                                |  |