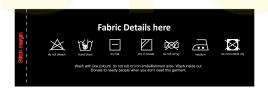

## **Woven Care Label**

woven care label sew to sewn in left side inside the seam

Front Side

**Back Side** 

Washed Care Label to sewn in left side in side seam