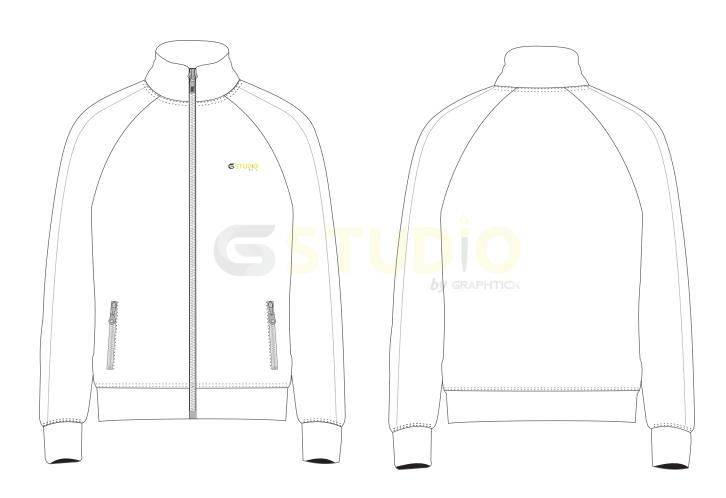

**Technical Sketches** 

ينتنننن

5 cm Printed elastic bottom

Season: FALL 2020 Brand Name: G-STUDIO

Style Code: 001 Manufacturer: NoName, India

FIT : REGULAR Purchase Order No.

**Samples / Approval Dates** 

Size Set Samples

Date :

et Samples Pre Production

Photoshoot Samples

Date :

Jacket

**Proto Samples** 

5 cm Printed elastic bottom

Date: