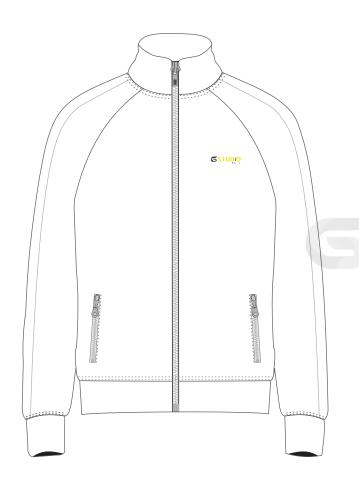

Season: FALL 2020 **Brand Name: G-STUDIO** Style Code: 001

Manufacturer: NoName, India

**Purchase Order No.** 

Date :

**Jacket** 

**Proto Samples** 

Samples / Approval Dates

Date:

Size Set Samples

Date:

**Pre Production** 

**Photoshoot Samples** Date:

Measurements

**FIT: REGULAR** 

|           | Jacket/Man              |      |               |
|-----------|-------------------------|------|---------------|
| 1         | Neck                    | 34cm | Circumference |
| 2         | Neck length             | 12cm |               |
| 3         | High Bust               | 95cm | Circumference |
| 4         | Full Bust               | 92cm | Circumference |
| 5         | Shoulder to             | 50cm |               |
|           | Shoulder                |      |               |
| 6         | Shoulder to wrist       | 80cm |               |
| 7         | End shoulder to         | 58cm |               |
|           | wrist by GRAPHT         |      |               |
| 8         | Shoulder to waist       | 70cm | (front)       |
| 9         | <b>Armpits to wrist</b> | 56cm |               |
| 10        | Biceps                  | 36cm | Circumference |
| 11        | Forearms                | 26cm | Circumference |
| <b>12</b> | Wrist                   | 18cm | Circumference |
| 13        | Waist                   | 86cm | Circumference |