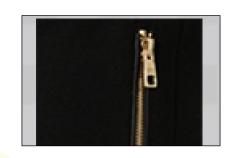

Collar

**FIT: REGULAR** 

Raglan sleeves

**Jacket** 

**Proto Samples** 

Date :

zipper finsih

Date:

Side ribbon tape

**Zipper** 

| Required Sizes and Ratio |        |  |  |  |  |  |       |             | Fabric to be used                     | Binding             | Colour Reference   |                                |  |
|--------------------------|--------|--|--|--|--|--|-------|-------------|---------------------------------------|---------------------|--------------------|--------------------------------|--|
| -<br>-                   | Plan # |  |  |  |  |  | TOTAL | GRAND TOTAL | Fabric Knit: 70% COTTON 30% POLEYSTER | Self Fabric Binding | #000000<br>#E3CE8E | PANTONE Black C PANTONE 7402 C |  |
|                          |        |  |  |  |  |  |       |             | CDARLITICK CTURIO THIS DESIGNAS THE D |                     |                    |                                |  |