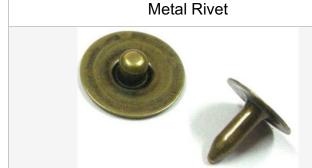

## Materials

Matariala

| (*) Sample size is high                                                                                                                                                                                                                                                                                                                                                                                                                                                                                                                                                                                                                                                                                                                                                                                                                                                                                                                                                                                                                                                                                                                                                                                                                                                                                                                                                                                                                                                                                                                                                                                                                                                                                                                                                                                                                                                                                                                                                                                                                                                                                                        | nlighted in darker green |                                                       |                               | Materials                                     |                                                 |                    |             |
|--------------------------------------------------------------------------------------------------------------------------------------------------------------------------------------------------------------------------------------------------------------------------------------------------------------------------------------------------------------------------------------------------------------------------------------------------------------------------------------------------------------------------------------------------------------------------------------------------------------------------------------------------------------------------------------------------------------------------------------------------------------------------------------------------------------------------------------------------------------------------------------------------------------------------------------------------------------------------------------------------------------------------------------------------------------------------------------------------------------------------------------------------------------------------------------------------------------------------------------------------------------------------------------------------------------------------------------------------------------------------------------------------------------------------------------------------------------------------------------------------------------------------------------------------------------------------------------------------------------------------------------------------------------------------------------------------------------------------------------------------------------------------------------------------------------------------------------------------------------------------------------------------------------------------------------------------------------------------------------------------------------------------------------------------------------------------------------------------------------------------------|--------------------------|-------------------------------------------------------|-------------------------------|-----------------------------------------------|-------------------------------------------------|--------------------|-------------|
|                                                                                                                                                                                                                                                                                                                                                                                                                                                                                                                                                                                                                                                                                                                                                                                                                                                                                                                                                                                                                                                                                                                                                                                                                                                                                                                                                                                                                                                                                                                                                                                                                                                                                                                                                                                                                                                                                                                                                                                                                                                                                                                                | Description              | DESCRIPTION                                           | QUANTITY/ SIZE                | QUALITY                                       | PLACEMENT/POSITION                              | COLOR<br>REFERENCE | BLUE        |
|                                                                                                                                                                                                                                                                                                                                                                                                                                                                                                                                                                                                                                                                                                                                                                                                                                                                                                                                                                                                                                                                                                                                                                                                                                                                                                                                                                                                                                                                                                                                                                                                                                                                                                                                                                                                                                                                                                                                                                                                                                                                                                                                | Metal Rivet              | Close-End Shank Diameter 2.0~3.0mm Shank Length 3~8mm | 8                             | Brass                                         | Front Pocket - Edge and Back Patch pocket- Edge | Brass              |             |
| Twent Three Seasons of the Seasons o | Main Label               | Screen Printed Brand Logo Woven Label                 | 1 - 2.5" Length X 1"<br>Width | 100% Polyester Yarn                           | Back of Garment                                 |                    |             |
|                                                                                                                                                                                                                                                                                                                                                                                                                                                                                                                                                                                                                                                                                                                                                                                                                                                                                                                                                                                                                                                                                                                                                                                                                                                                                                                                                                                                                                                                                                                                                                                                                                                                                                                                                                                                                                                                                                                                                                                                                                                                                                                                | Poly Bag                 | Packaging Plastic Bag Non-woven Bag                   | 1                             | CPP Plastic                                   | Do not poly bag each piece individually.        | TRANSPARENT        |             |
| 7                                                                                                                                                                                                                                                                                                                                                                                                                                                                                                                                                                                                                                                                                                                                                                                                                                                                                                                                                                                                                                                                                                                                                                                                                                                                                                                                                                                                                                                                                                                                                                                                                                                                                                                                                                                                                                                                                                                                                                                                                                                                                                                              | Pocket Bag<br>Fabric     | Cotton 80 gsm                                         | 1/2 Yard                      | 100% Cotton Fabric                            | Pocket Bag                                      | WHITE C            |             |
|                                                                                                                                                                                                                                                                                                                                                                                                                                                                                                                                                                                                                                                                                                                                                                                                                                                                                                                                                                                                                                                                                                                                                                                                                                                                                                                                                                                                                                                                                                                                                                                                                                                                                                                                                                                                                                                                                                                                                                                                                                                                                                                                | Metal buttons            | Flatback Round 17mm                                   | 1                             | Brass                                         | Along the Center Front Waistband                | Brass              |             |
|                                                                                                                                                                                                                                                                                                                                                                                                                                                                                                                                                                                                                                                                                                                                                                                                                                                                                                                                                                                                                                                                                                                                                                                                                                                                                                                                                                                                                                                                                                                                                                                                                                                                                                                                                                                                                                                                                                                                                                                                                                                                                                                                | Red-Orange<br>Thread     | COATS & CLARK Dual Duty Plus Jeans Thread             | As per Requirement            | Cotton-covered polyester thread               | Seams                                           | Red Orange         |             |
|                                                                                                                                                                                                                                                                                                                                                                                                                                                                                                                                                                                                                                                                                                                                                                                                                                                                                                                                                                                                                                                                                                                                                                                                                                                                                                                                                                                                                                                                                                                                                                                                                                                                                                                                                                                                                                                                                                                                                                                                                                                                                                                                | Metal Zipper             | 8 Inch - DTM Metal Zipper                             | 1                             | 8" Brass metal teeth on a 100% polyester tape | Along Center Front - Denim Fly Flap             |                    | DTM<br>Tape |
| The Contract Land Co A fine Con Market Con Market Con Market Con Market Con Market Con Market Co                                                                                                                                                                                                                                                                                                                                                                                                                                                                                                                                                                                                                                                                                                                                                                                                                                                                                                                                                                                                                                                                                                                                                                                                                                                                                                                                                                                                                                                                                                                                                                                                                                                                                                                                                                                                                                                                                                 | Wash Care Tag            | Single sided satin Weave Swift Tack through side seam | 1 - 1.5" Width X 4"<br>Length | 100% Polyester                                | Wearer's left side seam at Hip line             |                    |             |