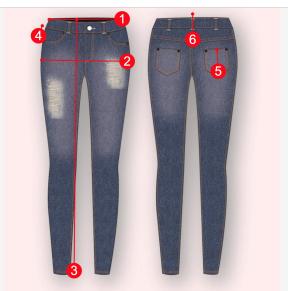

### Style Info

Fitted denim jeans with front side pocket and back patch pocket. It has a back yoke panel and belt loops.

- Units: Inches

- Sizes: M

- Sample Size: M

- Color Combo: BLUE

### Denim Washes and Treatment

|                            | Description       | Placement                                                     |
|----------------------------|-------------------|---------------------------------------------------------------|
| Denim Washes and Treatment | Ripping           | Wearer's Right - Thigh, 2" from Side seam                     |
|                            | Ripping           | Wearer's Left - Hip , 2" from Side seam and 8" from Waistband |
|                            | Sand blasting     | Garment Front Thigh                                           |
|                            | Sand blasting     | Garment Back Seat below pockets                               |
|                            | Crinckle Resin 3" | Along Front Crotch                                            |
|                            | Crinckle Resin 4" | Back Knee                                                     |
|                            | Grinding          | Along Top of Scoop Pocket - Right and Left                    |
|                            | Ginding           | Along Top of Back Patch Pocket - Right and Left               |