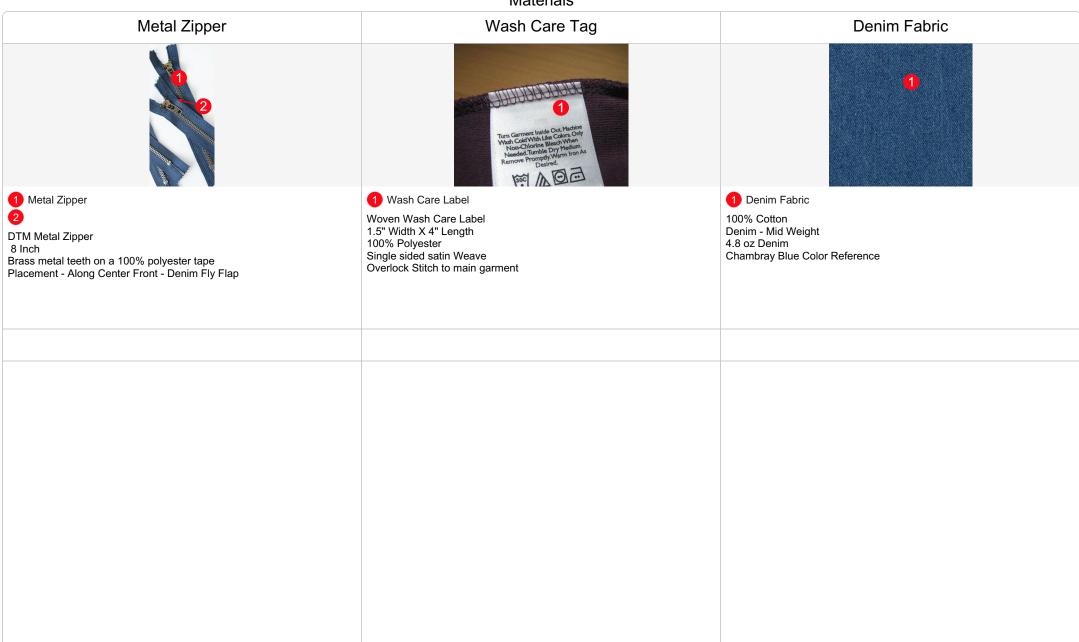

## Materials

Matariala

| (*) Sample size is high                                                                                                                                                                                                                                                                                                                                                                                                                                                                                                                                                                                                                                                                                                                                                                                                                                                                                                                                                                                                                                                                                                                                                                                                                                                                                                                                                                                                                                                                                                                                                                                                                                                                                                                                                                                                                                                                                                                                                                                                                                                                                                        | nlighted in darker green |                                                       |                               | Materials                                     |                                                 |                    |             |
|--------------------------------------------------------------------------------------------------------------------------------------------------------------------------------------------------------------------------------------------------------------------------------------------------------------------------------------------------------------------------------------------------------------------------------------------------------------------------------------------------------------------------------------------------------------------------------------------------------------------------------------------------------------------------------------------------------------------------------------------------------------------------------------------------------------------------------------------------------------------------------------------------------------------------------------------------------------------------------------------------------------------------------------------------------------------------------------------------------------------------------------------------------------------------------------------------------------------------------------------------------------------------------------------------------------------------------------------------------------------------------------------------------------------------------------------------------------------------------------------------------------------------------------------------------------------------------------------------------------------------------------------------------------------------------------------------------------------------------------------------------------------------------------------------------------------------------------------------------------------------------------------------------------------------------------------------------------------------------------------------------------------------------------------------------------------------------------------------------------------------------|--------------------------|-------------------------------------------------------|-------------------------------|-----------------------------------------------|-------------------------------------------------|--------------------|-------------|
|                                                                                                                                                                                                                                                                                                                                                                                                                                                                                                                                                                                                                                                                                                                                                                                                                                                                                                                                                                                                                                                                                                                                                                                                                                                                                                                                                                                                                                                                                                                                                                                                                                                                                                                                                                                                                                                                                                                                                                                                                                                                                                                                | Description              | DESCRIPTION                                           | QUANTITY/ SIZE                | QUALITY                                       | PLACEMENT/POSITION                              | COLOR<br>REFERENCE | BLUE        |
|                                                                                                                                                                                                                                                                                                                                                                                                                                                                                                                                                                                                                                                                                                                                                                                                                                                                                                                                                                                                                                                                                                                                                                                                                                                                                                                                                                                                                                                                                                                                                                                                                                                                                                                                                                                                                                                                                                                                                                                                                                                                                                                                | Metal Rivet              | Close-End Shank Diameter 2.0~3.0mm Shank Length 3~8mm | 8                             | Brass                                         | Front Pocket - Edge and Back Patch pocket- Edge | Brass              |             |
| Twent Three Seasons of the Seasons o | Main Label               | Screen Printed Brand Logo Woven Label                 | 1 - 2.5" Length X 1"<br>Width | 100% Polyester Yarn                           | Back of Garment                                 |                    |             |
|                                                                                                                                                                                                                                                                                                                                                                                                                                                                                                                                                                                                                                                                                                                                                                                                                                                                                                                                                                                                                                                                                                                                                                                                                                                                                                                                                                                                                                                                                                                                                                                                                                                                                                                                                                                                                                                                                                                                                                                                                                                                                                                                | Poly Bag                 | Packaging Plastic Bag Non-woven Bag                   | 1                             | CPP Plastic                                   | Do not poly bag each piece individually.        | TRANSPARENT        |             |
| 7                                                                                                                                                                                                                                                                                                                                                                                                                                                                                                                                                                                                                                                                                                                                                                                                                                                                                                                                                                                                                                                                                                                                                                                                                                                                                                                                                                                                                                                                                                                                                                                                                                                                                                                                                                                                                                                                                                                                                                                                                                                                                                                              | Pocket Bag<br>Fabric     | Cotton 80 gsm                                         | 1/2 Yard                      | 100% Cotton Fabric                            | Pocket Bag                                      | WHITE C            |             |
|                                                                                                                                                                                                                                                                                                                                                                                                                                                                                                                                                                                                                                                                                                                                                                                                                                                                                                                                                                                                                                                                                                                                                                                                                                                                                                                                                                                                                                                                                                                                                                                                                                                                                                                                                                                                                                                                                                                                                                                                                                                                                                                                | Metal buttons            | Flatback Round 17mm                                   | 1                             | Brass                                         | Along the Center Front Waistband                | Brass              |             |
|                                                                                                                                                                                                                                                                                                                                                                                                                                                                                                                                                                                                                                                                                                                                                                                                                                                                                                                                                                                                                                                                                                                                                                                                                                                                                                                                                                                                                                                                                                                                                                                                                                                                                                                                                                                                                                                                                                                                                                                                                                                                                                                                | Red-Orange<br>Thread     | COATS & CLARK Dual Duty Plus Jeans Thread             | As per Requirement            | Cotton-covered polyester thread               | Seams                                           | Red Orange         |             |
|                                                                                                                                                                                                                                                                                                                                                                                                                                                                                                                                                                                                                                                                                                                                                                                                                                                                                                                                                                                                                                                                                                                                                                                                                                                                                                                                                                                                                                                                                                                                                                                                                                                                                                                                                                                                                                                                                                                                                                                                                                                                                                                                | Metal Zipper             | 8 Inch - DTM Metal Zipper                             | 1                             | 8" Brass metal teeth on a 100% polyester tape | Along Center Front - Denim Fly Flap             |                    | DTM<br>Tape |
| The Contract Land Co A fine Con Market Con Market Con Market Con Market Con Market Con Market Co                                                                                                                                                                                                                                                                                                                                                                                                                                                                                                                                                                                                                                                                                                                                                                                                                                                                                                                                                                                                                                                                                                                                                                                                                                                                                                                                                                                                                                                                                                                                                                                                                                                                                                                                                                                                                                                                                                 | Wash Care Tag            | Single sided satin Weave Swift Tack through side seam | 1 - 1.5" Width X 4"<br>Length | 100% Polyester                                | Wearer's left side seam at Hip line             |                    |             |

## Materials

| (*) Sample size is highlighted in darker green |                                      |                | เงเลเษาเลเจ |                        |                    |      |
|------------------------------------------------|--------------------------------------|----------------|-------------|------------------------|--------------------|------|
| Description                                    | DESCRIPTION                          | QUANTITY/ SIZE | QUALITY     | PLACEMENT/POSITION     | COLOR<br>REFERENCE | BLUE |
| Denim Fabric                                   | 4.8 oz Denim Blue Lightweight Fabric | 1 1/2"         | 100% Cotton | All over the Main Body |                    | DTM  |