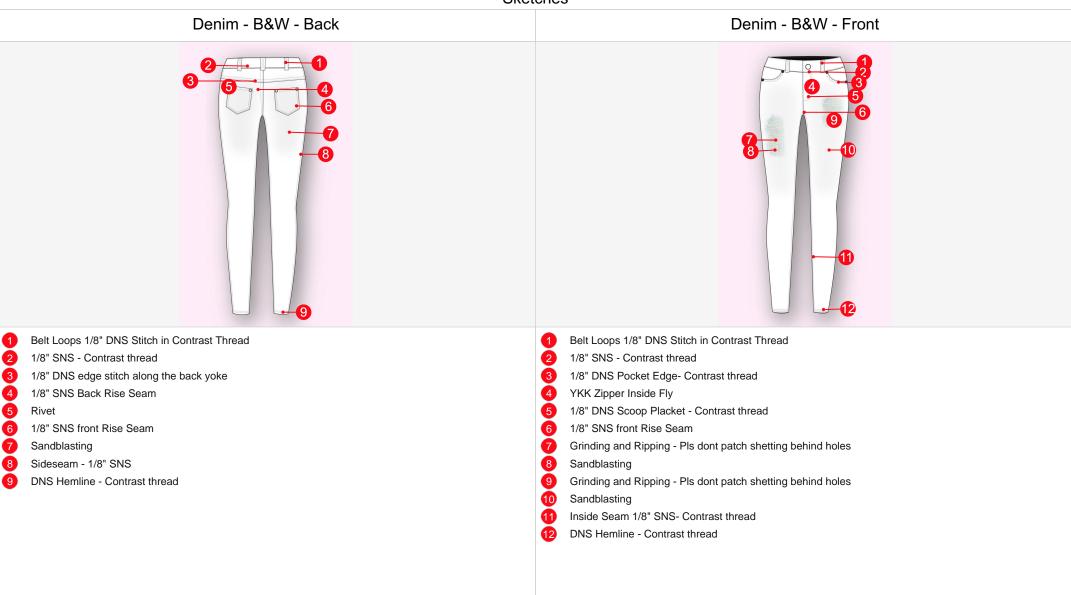

### Sketches

Close-End
Shank Diameter 2.0~3.0mm
Shank Length 3~8mm
Brass
Placement - Front Pocket Edge and Back Patch pocket Edge

Main Label

1 Main Label
Screen Printing Brand Logo
Woven Label
100% Polyester Yarn
Damask Weave
2.5" Length X 1" Width

Placement - Garment Wrong Side below back Neckline

1 Plastic Bag
Packaging Plastic Bag
Non-woven Bag
CPP Plastic
transparent film
30cm X 40cm

1 COATS thread

# Pocket Bag Fabric

1 Pocket Bag Fabric
White 100% Cotton Fabric
PANTONE White C
Thickness - 150gms
Placement - Pocket Bag

# Metal buttons

1 Metal button
Brass
Flatback Round
17mm
Placement - Along the Center Front Waistband

# Red-Orange Thread

Red-Orange Thread COATS & CLARK Dual Duty Plus Jeans Thread Cotton-covered polyester thread Along the side seam, hemline, waistband, pocket, Front Zipper