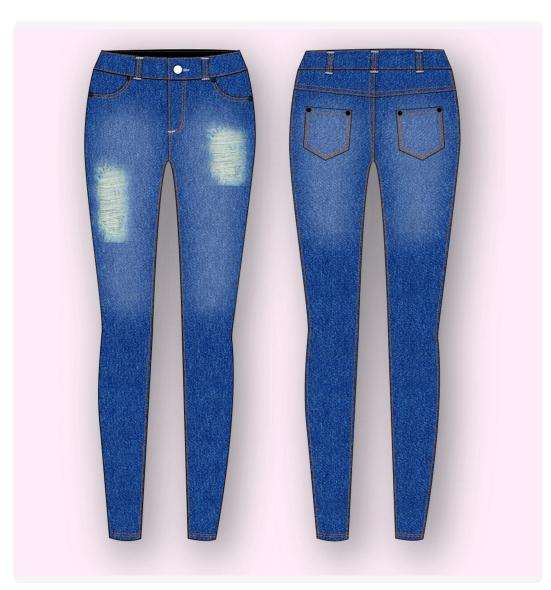

### Style Info

Fitted denim jeans with front side pocket and back patch pocket. It has a back yoke panel and belt loops.

- Units: Inches

- Sizes: M

- Sample Size: M

- Color Combo: BLUE