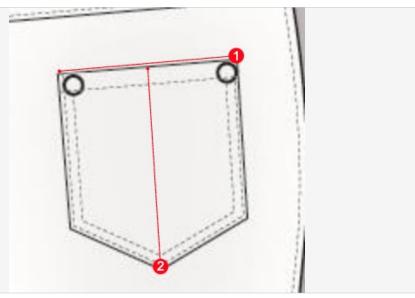

## **Back Pocket Width**

- **Back Pocket Width** 
  - Back Pocket Length
- 1. Back Pocket Width Measure along the width of the pocket
- 2. Back Pocket Length Measure along the length of the pocket

Measurements All measurements are in inches