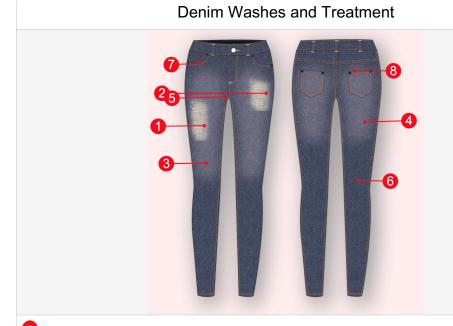

### Denim Washes and Treatment

|                            | Description       | Placement                                                     |
|----------------------------|-------------------|---------------------------------------------------------------|
| Denim Washes and Treatment | Ripping           | Wearer's Right - Thigh, 2" from Side seam                     |
|                            | Ripping           | Wearer's Left - Hip , 2" from Side seam and 8" from Waistband |
|                            | Sand blasting     | Garment Front Thigh                                           |
|                            | Sand blasting     | Garment Back Seat below pockets                               |
|                            | Crinckle Resin 3" | Along Front Crotch                                            |
|                            | Crinckle Resin 4" | Back Knee                                                     |
|                            | Grinding          | Along Top of Scoop Pocket - Right and Left                    |
|                            | Ginding           | Along Top of Back Patch Pocket - Right and Left               |