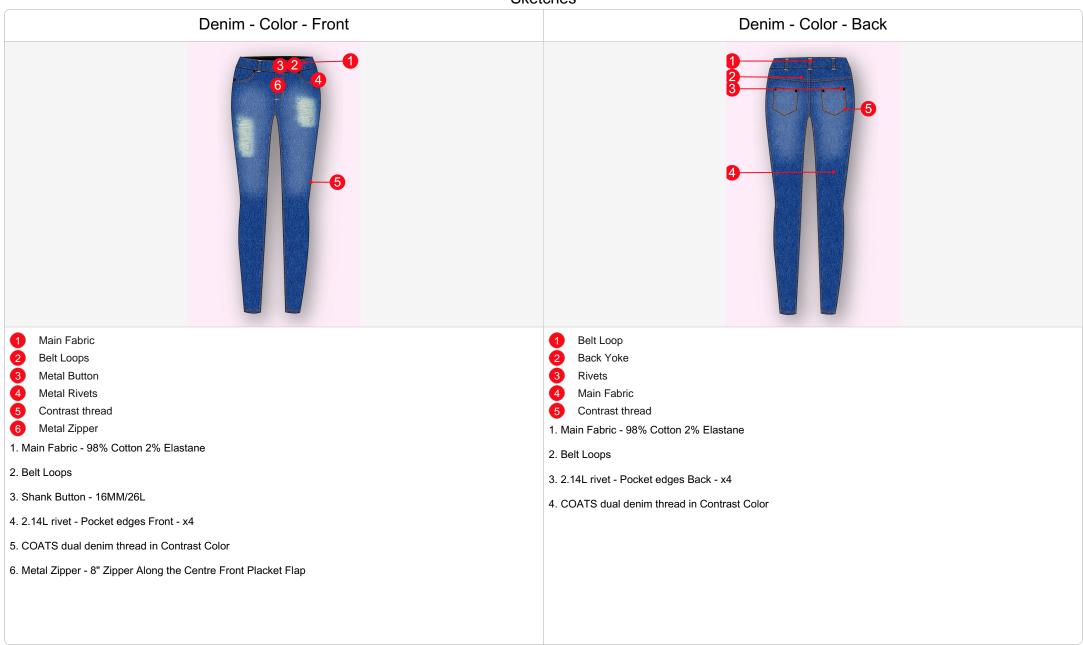

### Style Info

Fitted denim jeans with front side pocket and back patch pocket. It has a back yoke panel and belt loops.

- Units: Inches

- Sizes: M

- Sample Size: M

- Color Combo: BLUE

### Sketches

Close-End
Shank Diameter 2.0~3.0mm
Shank Length 3~8mm
Brass
Placement - Front Pocket Edge and Back Patch pocket Edge

Main Label

1 Main Label
Screen Printing Brand Logo
Woven Label
100% Polyester Yarn
Damask Weave
2.5" Length X 1" Width

Placement - Garment Wrong Side below back Neckline

1 Plastic Bag
Packaging Plastic Bag
Non-woven Bag
CPP Plastic
transparent film
30cm X 40cm

1 COATS thread

# Pocket Bag Fabric

1 Pocket Bag Fabric
White 100% Cotton Fabric
PANTONE White C
Thickness - 150gms
Placement - Pocket Bag

# Metal buttons

1 Metal button
Brass
Flatback Round
17mm
Placement - Along the Center Front Waistband

# Red-Orange Thread

Red-Orange Thread COATS & CLARK Dual Duty Plus Jeans Thread Cotton-covered polyester thread Along the side seam, hemline, waistband, pocket, Front Zipper