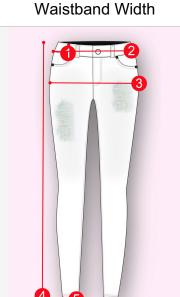

# Measurements

- Waistband Width
- Low Waist Circumference
- Hip Circumference
- Total Length of the Garment
- Hemline Circumference
- 1. Waistband Measure along the Width of the Waistband
- 2. Low Waist Circumference Measure across the garment along the waist
- 3. Hip Circumference Measure across the garment along the hip
- 4. Total Length of the Garment Measure the length of the garment from Neckline to the Hemline
- 5. Hemline Circumference Measure along the hemline circumference