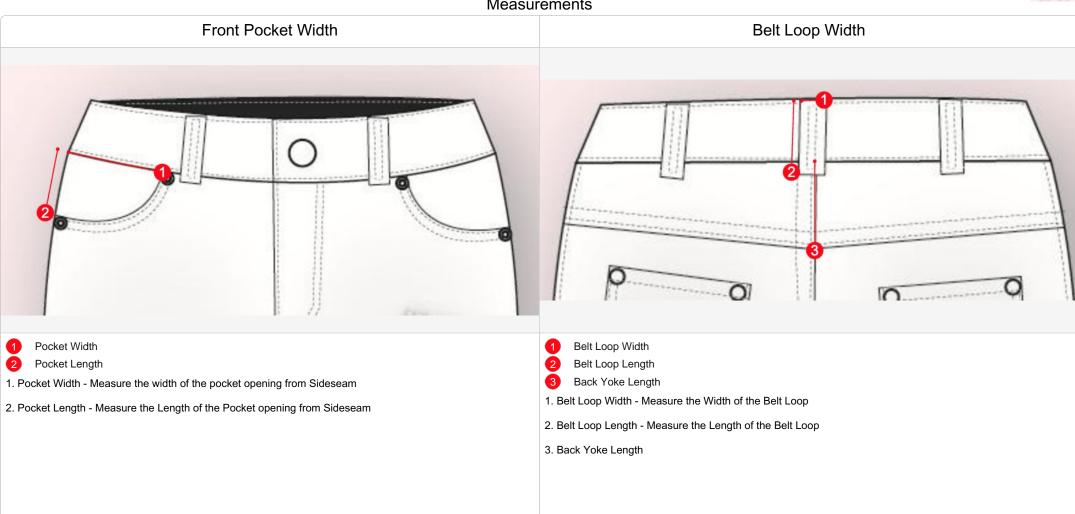

## **Back Pocket Width**

- **Back Pocket Width** 
  - Back Pocket Length
- 1. Back Pocket Width Measure along the width of the pocket
- 2. Back Pocket Length Measure along the length of the pocket

Measurements All measurements are in inches

| (*) Sample size is highlighted in darker green | Measurements |       |      | All measurements are in inches |
|------------------------------------------------|--------------|-------|------|--------------------------------|
| Description                                    | S            | *M    | L    | TOL(+/-)                       |
| Front Pocket Width                             | 2.5          | 4 1/2 | 2.5  | 1/8                            |
| Front Pocket Length                            | 5            | 5     | 5    | 1/8                            |
| Belt Loop Width                                | 0.5          | 1/2   | 0.5  | 1/8                            |
| Belt Loop Length                               | 1.75         | 1 3/4 | 1.75 | 1/8                            |
| Back Yoke Length                               | 4            | 4 1/4 | 4.5  | 1/4                            |
| Waistband Width                                | 1.5          | 1 1/2 | 1.5  | 1/8                            |
| Low Waist Circumference                        | 31           | 33    | 35   | 1/4                            |
| Hip Circumference                              | 37           | 39    | 41   | 1/4                            |
| Total Length of the Garment                    | 35           | 36    | 37   | 1/4                            |
| Hemline Circumference                          | 8.75         | 9     | 9.25 | 1/4                            |
| Back Pocket Width                              | 4.5          | 4 1/2 | 4.5  | 1/8                            |
| Back Pocket Length                             | 6            | 6     | 6    | 1/8                            |